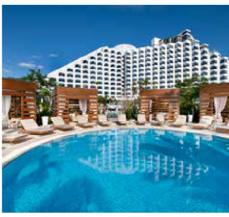

## **CROWN METROPOL PERTH**

Luxe room available from \$215.00 | Sunday - Thursday only

Luxe View King room available from \$245.00 | Sunday - Thursday only

Friday +\$100 surcharge

Saturday 10% off Daily Rate

Atrium buffet breakfast at \$34 per person, per day